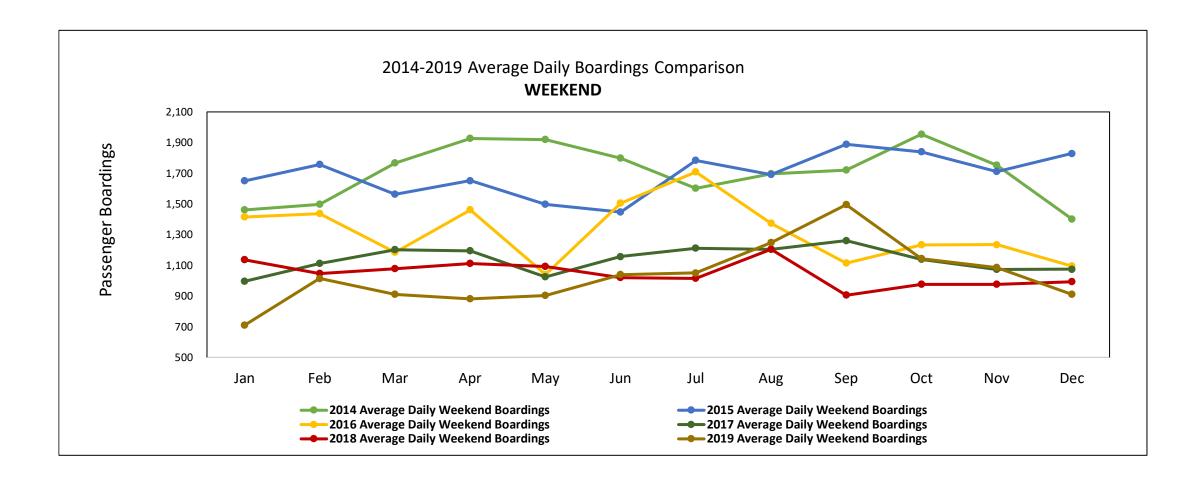

| Total Passenger Boardings per Year/Quarter |         |         |         |         |           |                           |
|--------------------------------------------|---------|---------|---------|---------|-----------|---------------------------|
|                                            | 1st Qtr | 2nd Qtr | 3rd Qtr | 4th Qtr | Total     | % inc/dec from prior year |
| 2019 Ridership                             | 307,328 | 328,986 | 356,366 | 319,794 | 1,312,474 | -2.9%                     |
| 2018 Ridership                             | 339,458 | 343,628 | 342,100 | 325,897 | 1,351,083 | -1.9%                     |
| 2017 Ridership                             | 348,530 | 348,438 | 345,946 | 334,970 | 1,377,884 | -10.1%                    |
| 2016 Ridership                             | 371,644 | 398,192 | 388,902 | 374,593 | 1,533,331 | -7.7%                     |
| 2015 Ridership                             | 387,583 | 403,515 | 448,244 | 421,174 | 1,660,516 | -1.2%                     |
| 2014 Ridership                             | 381,216 | 425,010 | 457,239 | 416,392 | 1,679,857 |                           |