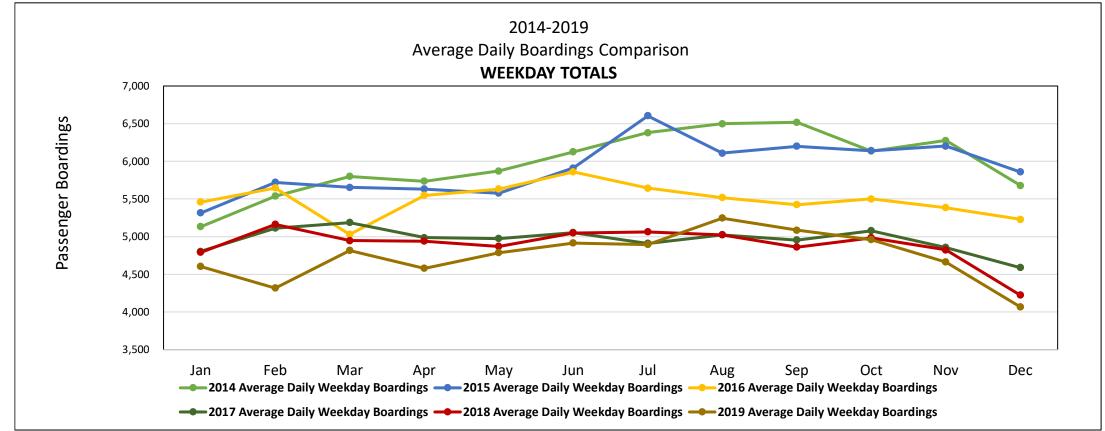

| Total Passenger Boardings per Year/Quarter |         |         |         |         |           |                           |
|--------------------------------------------|---------|---------|---------|---------|-----------|---------------------------|
|                                            | 1st Qtr | 2nd Qtr | 3rd Qtr | 4th Qtr | Total     | % inc/dec from prior year |
| 2019 Ridership                             | 307,328 | 328,986 | 356,366 | 319,794 | 1,312,474 | -2.9%                     |
| 2018 Ridership                             | 339,458 | 343,628 | 342,100 | 325,897 | 1,351,083 | -1.9%                     |
| 2017 Ridership                             | 348,530 | 348,438 | 345,946 | 334,970 | 1,377,884 | -10.1%                    |
| 2016 Ridership                             | 371,644 | 398,192 | 388,902 | 374,593 | 1,533,331 | -7.7%                     |
| 2015 Ridership                             | 387,583 | 403,515 | 448,244 | 421,174 | 1,660,516 | -1.2%                     |
| 2014 Ridership                             | 381,216 | 425,010 | 457,239 | 416,392 | 1,679,857 |                           |