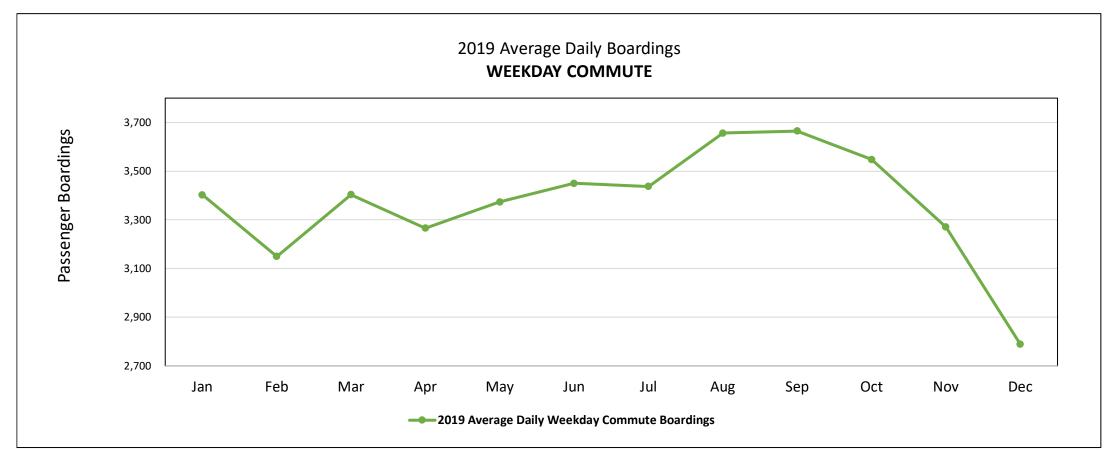

| % inc/dec from prior year |
| 2019 Ridership                             | 307,328 | 328,986 | 356,366 | 319,794 | 1,312,474 | -2.9%                     |
| 2018 Ridership                             | 339,458 | 343,628 | 342,100 | 325,897 | 1,351,083 | -1.9%                     |
| 2017 Ridership                             | 348,530 | 348,438 | 345,946 | 334,970 | 1,377,884 | -10.1%                    |
| 2016 Ridership                             | 371,644 | 398,192 | 388,902 | 374,593 | 1,533,331 | -7.7%                     |
| 2015 Ridership                             | 387,583 | 403,515 | 448,244 | 421,174 | 1,660,516 | -1.2%                     |
| 2014 Ridership                             | 381,216 | 425,010 | 457,239 | 416,392 | 1,679,857 |                           |