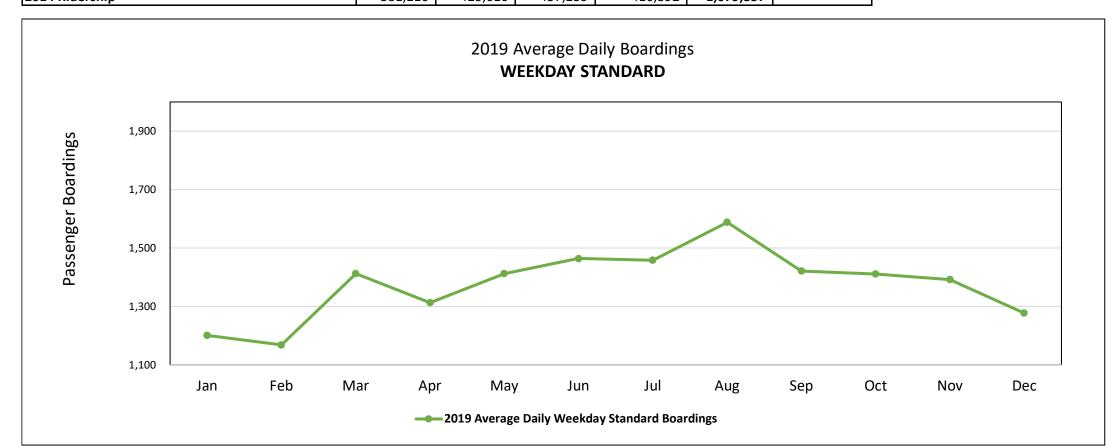

al     | % inc/dec from prior year |
| 2019 Ridership                             | 307,328 | 328,986 | 356,366 | 319,794 | 1,312,474 | -2.9%                     |
| 2018 Ridership                             | 339,458 | 343,628 | 342,100 | 325,897 | 1,351,083 | -1.9%                     |
| 2017 Ridership                             | 348,530 | 348,438 | 345,946 | 334,970 | 1,377,884 | -10.1%                    |
| 2016 Ridership                             | 371,644 | 398,192 | 388,902 | 374,593 | 1,533,331 | -7.7%                     |
| 2015 Ridership                             | 387,583 | 403,515 | 448,244 | 421,174 | 1,660,516 | -1.2%                     |
| 2014 Ridership                             | 381,216 | 425,010 | 457,239 | 416,392 | 1,679,857 |                           |