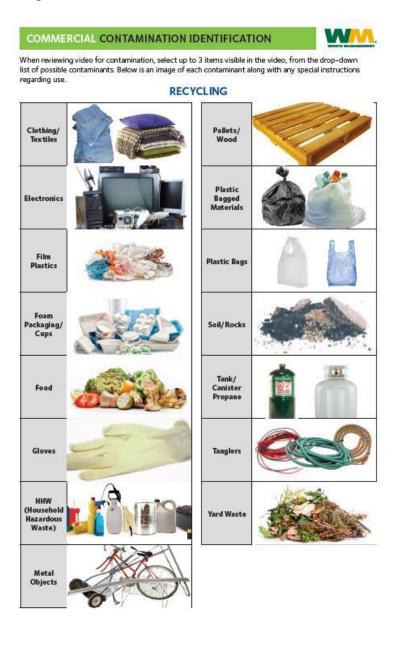

Drop-down Menu Commercial Contamination Identification – Recycling

## COMMERCIAL CONTAMINATION IDENTIFICATION

When reviewing video for contamination, select up to 3 items visible in the video, from the drop-down list of possible contaminants. Below is an image of each contaminant along with any special instructions regarding use.