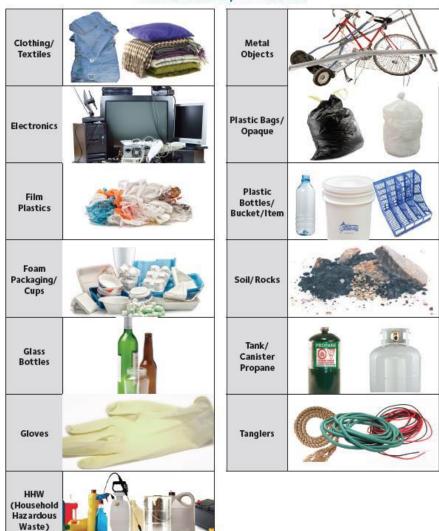

# Drop-down Menu Residential Contamination Identification – Recycling

## RESIDENTIAL CONTAMINATION IDENTIFICATION

When reviewing video for contamination, select up to 3 items visible in the video, from the drop-down list of possible contaminants. Below is an image of each contaminant along with any special instructions regarding use.

#### RECYCLING

| 90                                       | 14                             |                                                                                                                                                                                                                                                                                                                                                                                                                                                                                                                                                                                                                                                                                                                                                                                                                                                                                                                                                                                                                                                                                                                                                                                                                                                                                                                                                                                                                                                                                                                                                                                                                                                                                                                                                                                                                                                                                                                                                                                                                                                                                                                               |
|------------------------------------------|--------------------------------|-------------------------------------------------------------------------------------------------------------------------------------------------------------------------------------------------------------------------------------------------------------------------------------------------------------------------------------------------------------------------------------------------------------------------------------------------------------------------------------------------------------------------------------------------------------------------------------------------------------------------------------------------------------------------------------------------------------------------------------------------------------------------------------------------------------------------------------------------------------------------------------------------------------------------------------------------------------------------------------------------------------------------------------------------------------------------------------------------------------------------------------------------------------------------------------------------------------------------------------------------------------------------------------------------------------------------------------------------------------------------------------------------------------------------------------------------------------------------------------------------------------------------------------------------------------------------------------------------------------------------------------------------------------------------------------------------------------------------------------------------------------------------------------------------------------------------------------------------------------------------------------------------------------------------------------------------------------------------------------------------------------------------------------------------------------------------------------------------------------------------------|
| Clothing/<br>Textiles                    | Pallets/<br>Wood               |                                                                                                                                                                                                                                                                                                                                                                                                                                                                                                                                                                                                                                                                                                                                                                                                                                                                                                                                                                                                                                                                                                                                                                                                                                                                                                                                                                                                                                                                                                                                                                                                                                                                                                                                                                                                                                                                                                                                                                                                                                                                                                                               |
| Electronics                              | Plastic<br>Bagged<br>Materials |                                                                                                                                                                                                                                                                                                                                                                                                                                                                                                                                                                                                                                                                                                                                                                                                                                                                                                                                                                                                                                                                                                                                                                                                                                                                                                                                                                                                                                                                                                                                                                                                                                                                                                                                                                                                                                                                                                                                                                                                                                                                                                                               |
| Film<br>Plastics                         | Plastic Bags                   |                                                                                                                                                                                                                                                                                                                                                                                                                                                                                                                                                                                                                                                                                                                                                                                                                                                                                                                                                                                                                                                                                                                                                                                                                                                                                                                                                                                                                                                                                                                                                                                                                                                                                                                                                                                                                                                                                                                                                                                                                                                                                                                               |
| Foam<br>Packaging/<br>Cups               | Plastic<br>Bucket/Item         |                                                                                                                                                                                                                                                                                                                                                                                                                                                                                                                                                                                                                                                                                                                                                                                                                                                                                                                                                                                                                                                                                                                                                                                                                                                                                                                                                                                                                                                                                                                                                                                                                                                                                                                                                                                                                                                                                                                                                                                                                                                                                                                               |
| Food                                     | Soil/Rocks                     |                                                                                                                                                                                                                                                                                                                                                                                                                                                                                                                                                                                                                                                                                                                                                                                                                                                                                                                                                                                                                                                                                                                                                                                                                                                                                                                                                                                                                                                                                                                                                                                                                                                                                                                                                                                                                                                                                                                                                                                                                                                                                                                               |
| Gloves                                   | Tank/<br>Canister<br>Propane   | PROAME OF THE PROPERTY OF THE |
| HHW<br>(Household<br>Hazardous<br>Waste) | Tanglers                       |                                                                                                                                                                                                                                                                                                                                                                                                                                                                                                                                                                                                                                                                                                                                                                                                                                                                                                                                                                                                                                                                                                                                                                                                                                                                                                                                                                                                                                                                                                                                                                                                                                                                                                                                                                                                                                                                                                                                                                                                                                                                                                                               |
| Metal<br>Objects                         | Yard Waste                     |                                                                                                                                                                                                                                                                                                                                                                                                                                                                                                                                                                                                                                                                                                                                                                                                                                                                                                                                                                                                                                                                                                                                                                                                                                                                                                                                                                                                                                                                                                                                                                                                                                                                                                                                                                                                                                                                                                                                                                                                                                                                                                                               |