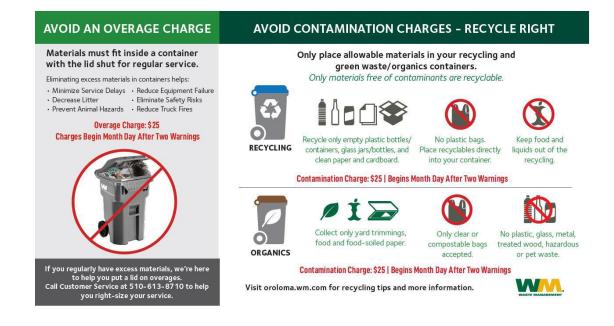

Emeryville customers are subject to a "contamination surcharge" as provided below:

- 1st and 2nd Incident: Warning 3nd Incident: \$25 for Carts; \$75 for Bins 4th and following Incidents: \$50 for Carts; \$100 for Bins

To avoid a contamination surcharge, please place only recyclable material in the recycling container. Remember to keep all materials loose and recycle only empty bottles and cans and dry paper and cardboard. Proper use of your container is essential to meeting the recycling goals of our community. Please follow these simple guidelines:

- Put material in correct containers
- Do not overfill containers lids must close to keep paper dry
- Secure adequate container sizes never mix trash with recyclables
- For a list of acceptable items, visit: RORR.com/resources/for-business