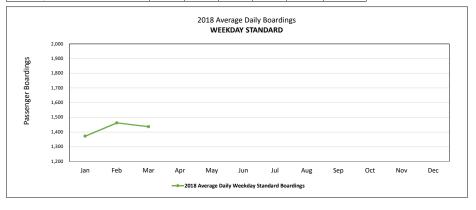

| Total Passenger Boardings per Year/Quarter |         |         |         |         |           |                              |
|--------------------------------------------|---------|---------|---------|---------|-----------|------------------------------|
|                                            | 1st Qtr | 2nd Qtr | 3rd Qtr | 4th Qtr | Total     | % inc/dec from<br>prior year |
| 2018 Ridership                             | 339,458 |         |         |         | 339,458   | -2.6%                        |
| 2017 Ridership                             | 348,530 | 348,438 | 345,946 | 334,970 | 1,377,884 | -10.1%                       |
| 2016 Ridership                             | 371,644 | 398,192 | 388,902 | 374,593 | 1,533,331 | -7.7%                        |
| 2015 Ridership                             | 387,583 | 403,515 | 448,244 | 421,174 | 1,660,516 | -1.2%                        |
| 2014 Ridership                             | 381,216 | 425,010 | 457,239 | 416,392 | 1,679,857 |                              |