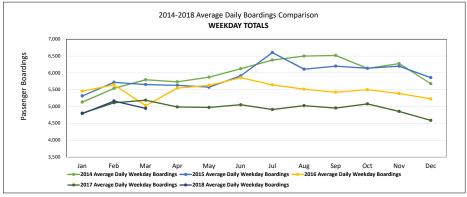

| Total Passenger Boardings per Year/Quarter |         |         |         |         |           |                              |
|--------------------------------------------|---------|---------|---------|---------|-----------|------------------------------|
|                                            | 1st Qtr | 2nd Qtr | 3rd Qtr | 4th Qtr | Total     | % inc/dec from<br>prior year |
| 2018 Ridership                             | 339,458 |         |         |         | 339,458   | -2.6%                        |
| 2017 Ridership                             | 348,530 | 348,438 | 345,946 | 334,970 | 1,377,884 | -10.1%                       |
| 2016 Ridership                             | 371,644 | 398,192 | 388,902 | 374,593 | 1,533,331 | -7.7%                        |
| 2015 Ridership                             | 387,583 | 403,515 | 448,244 | 421,174 | 1,660,516 | -1.2%                        |
| 2014 Ridership                             | 381,216 | 425,010 | 457,239 | 416,392 | 1,679,857 |                              |