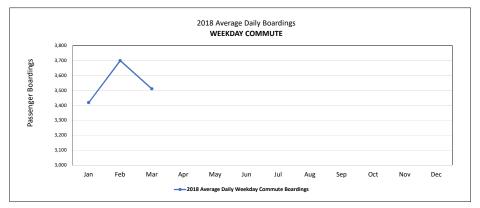

| Total Passenger Boardings per Year/Quarter |         |         |         |         |           |                              |
|--------------------------------------------|---------|---------|---------|---------|-----------|------------------------------|
|                                            | 1st Qtr | 2nd Qtr | 3rd Qtr | 4th Qtr | Total     | % inc/dec from<br>prior year |
| 2018 Ridership                             | 339,458 |         |         |         | 339,458   | -2.6%                        |
| 2017 Ridership                             | 348,530 | 348,438 | 345,946 | 334,970 | 1,377,884 | -10.1%                       |
| 2016 Ridership                             | 371,644 | 398,192 | 388,902 | 374,593 | 1,533,331 | -7.7%                        |
| 2015 Ridership                             | 387,583 | 403,515 | 448,244 | 421,174 | 1,660,516 | -1.2%                        |
| 2014 Ridership                             | 381,216 | 425,010 | 457,239 | 416,392 | 1,679,857 |                              |