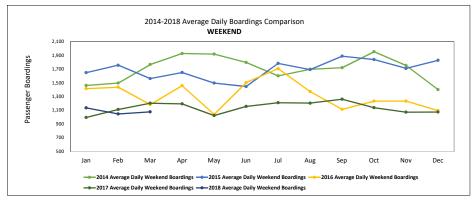

| Total Passenger Boardings per Year/Quarter |         |         |         |         |           |                              |
|--------------------------------------------|---------|---------|---------|---------|-----------|------------------------------|
|                                            | 1st Qtr | 2nd Qtr | 3rd Qtr | 4th Qtr | Total     | % inc/dec from<br>prior year |
| 2018 Ridership                             | 339,458 |         |         |         | 339,458   | -2.6%                        |
| 2017 Ridership                             | 348,530 | 348,438 | 345,946 | 334,970 | 1,377,884 | -10.1%                       |
| 2016 Ridership                             | 371,644 | 398,192 | 388,902 | 374,593 | 1,533,331 | -7.7%                        |
| 2015 Ridership                             | 387,583 | 403,515 | 448,244 | 421,174 | 1,660,516 | -1.2%                        |
| 2014 Ridership                             | 381,216 | 425,010 | 457,239 | 416,392 | 1,679,857 |                              |