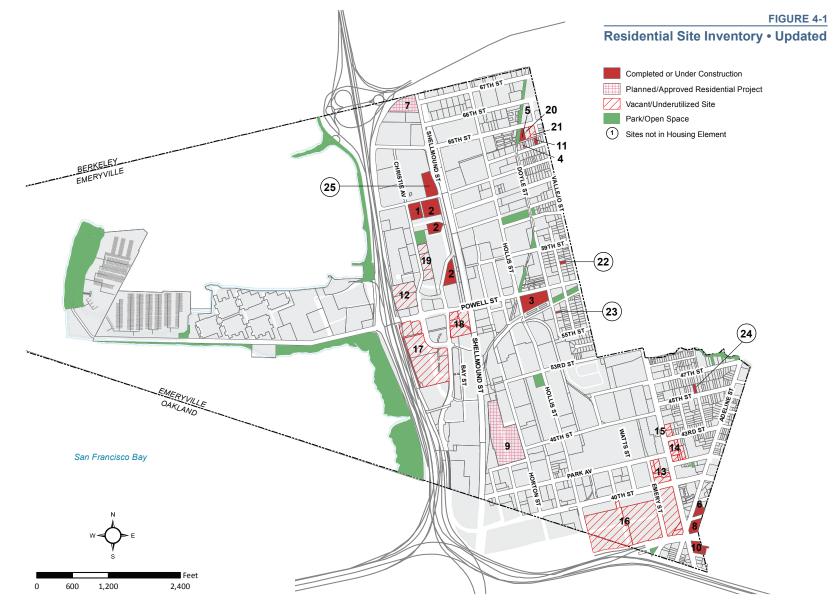

| SITE<br>#                                   | PROJECT NAME                                               | ADDRESS/LOCATION                | ACRES              | DENSITY<br>(UNITS PER<br>ACRE) | TOTAL<br>UNITS     | AFFORDABLE UNITS <sup>1</sup> |                   |                  |          | STATUS           |
|---------------------------------------------|------------------------------------------------------------|---------------------------------|--------------------|--------------------------------|--------------------|-------------------------------|-------------------|------------------|----------|------------------|
|                                             |                                                            |                                 |                    |                                |                    | EXTREMELY<br>LOW              | VERY LOW          | LOW              | MODERATE | DECEMBER<br>2017 |
| 1                                           | Marketplace Redevelopment - Phase IA<br>(EMME)             | 64th Street and Christie Avenue | 1.2                | 158                            | 190                | -                             | 29                | -                | -        | Completed        |
| 2                                           | Marketplace Redevelopment <sup>2</sup> - Phases II and III | Shellmound Street               | 2.23               | 217                            | <del>484</del> 456 | -                             | -                 | 22               | 28       | Construction     |
| 3                                           | Parc on Powell (formerly "Parkside")                       | 1303–1333 Powell Street         | 2.4                | 75                             | 176                | —                             | 8                 | -                | 13       | Completed        |
| 4                                           | Baker Metal Live/Work                                      | 1265 65th Street                | 0.6                | 28                             | 17                 | -                             | -                 | -                | -        | Approved         |
| 5                                           | Ocean Avenue Townhomes                                     | 1276 Ocean Avenue               | 0.2                | 21                             | 5                  | -                             | -                 | -                | -        | Construction     |
| 6                                           | 39th and Adeline                                           | 3900 Adeline Street             | 1.12               | 90                             | 101                | -                             | 5                 | -                | 7        | Completed        |
| 7                                           | Anton Evolve ( Nady Site )                                 | 6701 Shellmound                 | 2.3                | <del>93</del> <mark>81</mark>  | <del>211</del> 186 | -                             | 8                 | -                | -        | Approved         |
| 8                                           | The Intersection Mixed-Use ("Maz")                         | 3800 San Pablo Avenue           | 1.1                | 96                             | 105                | —                             | —                 | -                | -        | Construction     |
| 9                                           | Sherwin Williams Urban Village                             | 1450 Sherwin Avenue             | <del>5.8</del> 5.4 | <del>79</del> 93               | <del>460</del> 500 | -                             | 20                | 30               | 35       | Approved         |
| 10                                          | 3706 San Pablo Avenue Estrella Vista                       | 3706 San Pablo Avenue           | 1.1                | 76                             | 87                 | <del>9</del> 26               | <del>51</del> 44  | <del>25</del> 16 | -        | Construction     |
| 11                                          | Two-Unit Development Ocean Lofts                           | 1258 Ocean Avenue               | 0.13               | 15                             | 2                  | -                             | _                 | -                | -        | Construction     |
| 22                                          | New Residential Unit                                       | 5876 Beaudry Street             | 0.11               | 26                             | 1                  | -                             | -                 | -                | -        | Construction     |
| 23                                          | Doyle Street Lofts                                         | 5532 Doyle Street               | 0.07               | 29                             | 2                  | -                             | -                 | -                | -        | Construction     |
| 24                                          | New Residential Unit                                       | 1056 45th Street                | 0.17               | 17                             | 1                  | -                             | _                 | -                | -        | Construction     |
| 25                                          | Artistry Addition                                          | 6401 Shellmound                 | NA                 | NA                             | 6                  | _                             | _                 | -                | -        | Construction     |
| Total                                       |                                                            | <del>18.18</del> 18.1           | 13                 | <del>1,837</del> 1,835         | <del>9</del> 26    | <del>93</del> 103             | <del>25</del> 114 | <del>20</del> 48 |          |                  |
| Completed or Under Construction             |                                                            |                                 |                    |                                | 1,131              |                               | 42                |                  | 20       |                  |
| Remaining to meet number in Housing Element |                                                            |                                 |                    |                                | 706                | 17                            | 51                | -89              | -28      |                  |

## Table 4-2: Planned and Approved Residential Developments with updates through December 2017

Source: Original table from Housing Element 2014, updates from City of Emeryville Community Development Department through 2017