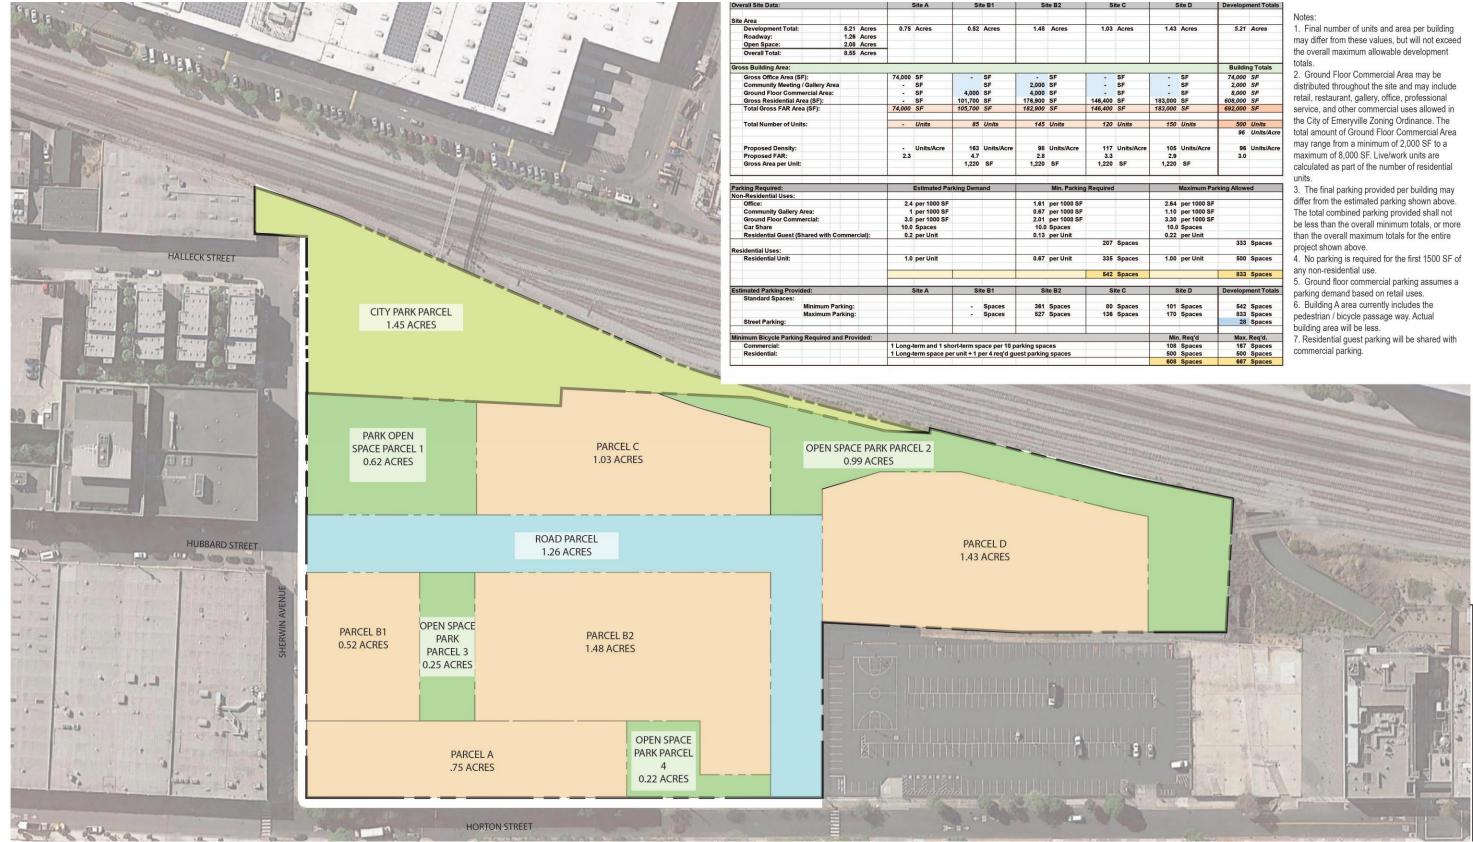

## LAND USE DIAGRAM

| ;        | Site D     |             | Development Totals |            |
|----------|------------|-------------|--------------------|------------|
|          |            |             |                    |            |
| res      | 1.43       | Acres       | 5.21               | Acres      |
|          |            |             |                    |            |
|          |            |             |                    |            |
|          |            |             | Building Totals    |            |
|          | -          | SF          | 74,000             | SF         |
|          | -          | SF          | 2,000              | SF         |
|          |            | SF          | 8,000              | SF         |
|          | 183,000    | SF          | 608,000            | SF         |
|          | 183,000    | SF          | 692,000            | SF         |
| its      | 150        | Units       | 500                | Units      |
|          |            |             | 96                 | Units/Acre |
| its/Acre | 105        | Units/Acre  | 96                 | Units/Acre |
|          | 2.9        |             | 3.0                |            |
|          | 1,220      | SF          |                    |            |
|          |            |             |                    |            |
|          |            | Maximum Par | king Allow         | ed         |
|          | 2.64       | per 1000 SF |                    |            |
|          |            | per 1000 SF |                    |            |
|          | 3.30       | per 1000 SF |                    |            |
|          |            | Spaces      |                    |            |
|          |            | per Unit    |                    |            |
| aces     |            |             | 333                | Spaces     |
| aces     | 1.00       | per Unit    | 500                | Spaces     |
| aces     |            |             | 833                | Spaces     |
| :        | Site D     |             | Development Totals |            |
|          |            |             |                    |            |
| aces     | 101        |             |                    | Spaces     |
| aces     | 170        | Spaces      | 833                | Spaces     |
|          |            |             | 28                 | Spaces     |
|          | Min. Req'd |             | Max. Req'd.        |            |
|          | 108        | Spaces      | 167                | Spaces     |
|          |            | Spaces      | 500                | Spaces     |
|          | 608        | Spaces      | 667                | Spaces     |