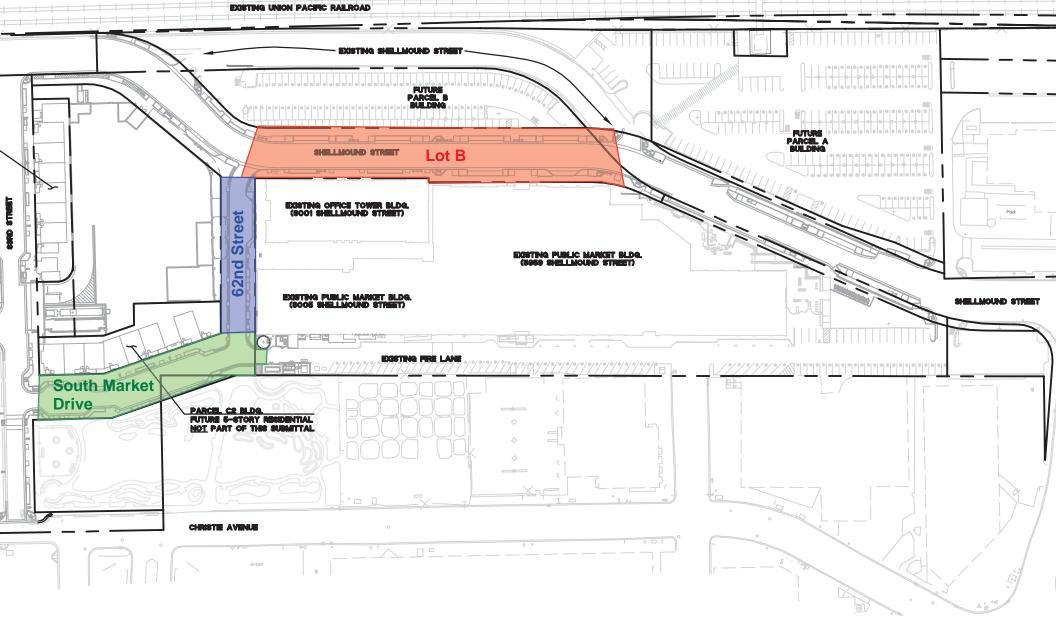

As both of these milestones require the same streetscape work to be completed, the request is for additional time to accelerate the work specifically on South Market Drive, the Parcel B portion of realigned Shellmound and 62<sup>nd</sup> Street. The attached matrix outlines the requested dates for the waiver along with a description of the scope and the location. In addition, the attached plans provide specific details on the location of each particular area of work.

## Exhibit A

## Noise Ordinance Saturday Work Request

|            |              | Emeryville Public Market Streetsca                                                                                                                                                                                 | pe Project                                                           |                                                                       |                                |           |
|------------|--------------|--------------------------------------------------------------------------------------------------------------------------------------------------------------------------------------------------------------------|----------------------------------------------------------------------|-----------------------------------------------------------------------|--------------------------------|-----------|
| Nork hours | Date of Work | Description of Work                                                                                                                                                                                                | Type of Equipment                                                    | Location                                                              | Jobsite Contact                | Crew Onsi |
| 9am-6pm    | 7/15/2017    | 62nd Street - Installation of Soil for fine grade<br>Market Street (South end only) - Excavation of soils, installation of flow through planters<br>Shellmound Street (Lot B) - Demolition and excavation of soils | Excavator, Offhaul trucks,<br>Backhoe, Jackhammer                    | 62nd Street<br>Market Street (South end)<br>Shellmound Street (Lot B) | Lloyd Berges<br>(925) 628-3322 | 9         |
| 9am-6pm    | 7/22/2017    | 62nd Street - Installation of curb, gutter, sidewalk<br>Market Street (South end only) - Installation of flow through planters<br>Shellmound Street (Lot B) - Excavation of soils                                  | Excavator, Offhaul trucks,<br>Backhoe, Saws                          | 62nd Street<br>Market Street (South end)<br>Shellmound Street (Lot B) | Lloyd Berges<br>(925) 628-3322 | 9         |
| 9am-6pm    | 7/29/2017    | 62nd Street - Installation of pavers<br>Market Street (South end only) - Installation of flow through planters<br>Shellmound Street (Lot B) - Excavation of soils                                                  | Excavator, Offhaul trucks,<br>Backhoe, Saws                          | 62nd Street<br>Market Street (South end)<br>Shellmound Street (Lot B) | Lloyd Berges<br>(925) 628-3322 | 12        |
| 9am-6pm    | 8/5/2017     | 62nd Street - Installation of pavers<br>Market Street (South end only) - Backfill to subgrade<br>Shellmound Street (Lot B) - Construct Flow through planters                                                       | Excavator, Offhaul trucks,<br>Backhoe, Saws,<br>Compaction equipment | 62nd Street<br>Market Street (South end)<br>Shellmound Street (Lot B) | Lloyd Berges<br>(925) 628-3322 | 15        |
| 9am-6pm    | 8/12/2017    | 62nd Street - Installation of pavers<br>Market Street (South end only) - Backfill to subgrade<br>Shellmound Street (Lot B) - Construct Flow through planters                                                       | Excavator, Offhaul trucks,<br>Backhoe, Saws,<br>Compaction equipment | 62nd Street<br>Market Street (South end)<br>Shellmound Street (Lot B) | Lloyd Berges<br>(925) 628-3322 | 15        |
| 9am-6pm    | 8/26/2017    | 62nd Street - Installation of pavers<br>Market Street (South end only) - Installation of base rock<br>Shellmound Street (Lot B) - Backfill to subgrade                                                             | Excavator, Offhaul trucks,<br>Backhoe, Saws,<br>Compaction equipment | 62nd Street<br>Market Street (South end)<br>Shellmound Street (Lot B) | Lloyd Berges<br>(925) 628-3322 | 12        |
| 9am-6pm    | 9/2/2017     | 62nd Street - Installation of pavers<br>Market Street (South end only) - Installation of streelighting/irrigation lines<br>Shellmound Street (Lot B) - Installation of streetlighting/irrigation lines             | Excavator, Offhaul trucks,<br>Backhoe, Saws,<br>Compaction equipment | 62nd Street<br>Market Street (South end)<br>Shellmound Street (Lot B) | Lloyd Berges<br>(925) 628-3322 | 15        |
| 9am-6pm    | 9/9/2017     | 62nd Street - Installation of site furnishings<br>Market Street (South end only) - Installation of curb, gutter, sidewalk<br>Shellmound Street (Lot B) - Installation of base rock                                 | Excavator, Offhaul trucks,<br>Backhoe, Saws,<br>Compaction equipment | 62nd Street<br>Market Street (South end)<br>Shellmound Street (Lot B) | Lloyd Berges<br>(925) 628-3322 | 15        |
| 9am-6pm    | 9/16/2017    | 62nd Street - Installation of streelights, planting, striping<br>Market Street (South end only) - Installation of curb, gutter, sidewalk<br>Shellmound Street (Lot B) - Installation of curb, gutter, sidewalk     | Excavator, Backhoe,<br>Saws, Gradall                                 | 62nd Street<br>Market Street (South end)<br>Shellmound Street (Lot B) | Lloyd Berges<br>(925) 628-3322 | 15        |
| 9am-6pm    | 9/23/2017    | Market Street (South end only) - Installation of curb, gutter sidewalk<br>Shellmound Street (Lot B) - Installation of curb, gutter sidewalk                                                                        | Saws, Gradall                                                        | Market Street (South end)<br>Shellmound Street (Lot B)                | Lloyd Berges<br>(925) 628-3322 | 12        |
| 9am-6pm    | 9/30/2017    | Market Street (South end only) - Installation of curb, gutter sidewalk<br>Shellmound Street (Lot B) - Installation of curb, gutter sidewalk                                                                        | Saws, Gradall                                                        | Market Street (South end)<br>Shellmound Street (Lot B)                | Lloyd Berges<br>(925) 628-3322 | 12        |
| 9am-6pm    | 10/7/2017    | Market Street (South end only) - Paving<br>Shellmound Street (Lot B) - Installation of curb, gutter sidewalk                                                                                                       | Trucks, Paving Machine,<br>Saws, Gradall                             | Market Street (South end)<br>Shellmound Street (Lot B)                | Lloyd Berges<br>(925) 628-3322 | 12        |
| 9am-6pm    | 10/14/2017   | Market Street (South end only) - Set Trees and streetlighting<br>Shellmound Street (Lot B) - Paver Installation                                                                                                    | Saws, Gradall                                                        | Market Street (South end)<br>Shellmound Street (Lot B)                | Lloyd Berges<br>(925) 628-3322 | 12        |
| 9am-6pm    | 10/21/2017   | Market Street (South end only) - Set Trees and streetlighting<br>Shellmound Street (Lot B) - Paver Installation                                                                                                    | Saws, Gradall                                                        | Market Street (South end)<br>Shellmound Street (Lot B)                | Lloyd Berges<br>(925) 628-3322 | 12        |
| 9am-6pm    | 10/28/2017   | Shellmound Street (Lot B) - Paving                                                                                                                                                                                 | Trucks, Paving Machine                                               | Shellmound Street (Lot B)                                             | Lloyd Berges<br>(925) 628-3322 | 5         |