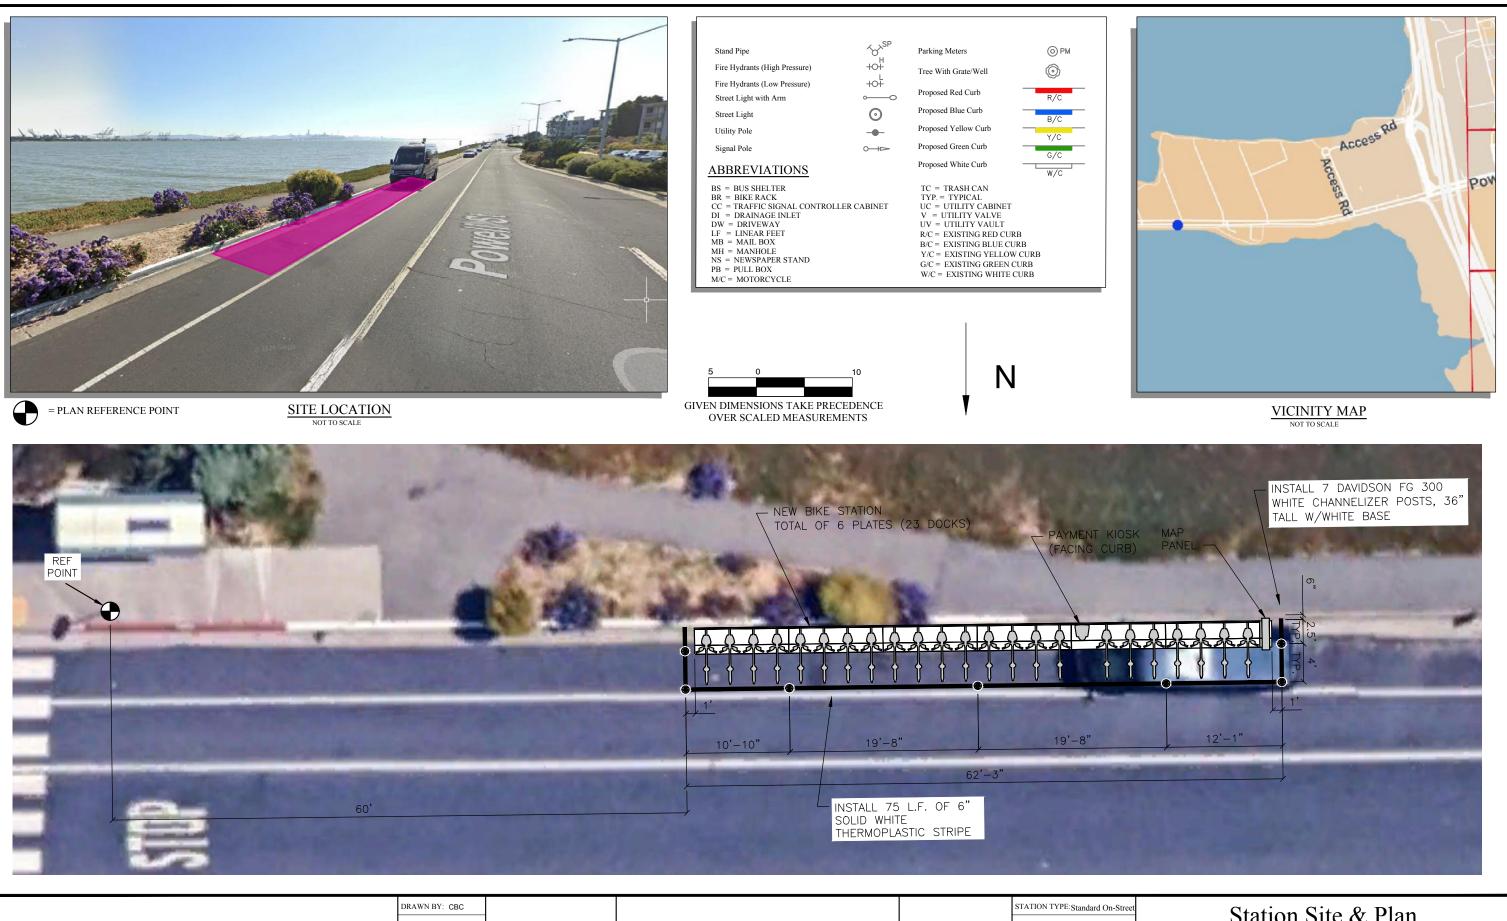

## Station Site & Plan

EM-D2-2

Huchiun Park

| DRAWN BY: CBC    |  |
|------------------|--|
| DESIGNED BY: CBC |  |
| THECKED BY: CBC  |  |
| DATE: 5/7/2025   |  |
| ROJECT NO:       |  |

STATION ID: EM-B0 PLATES: 6 DOCKS: 23 KIOSKS: 1

#### Station Site & Plan EM-B0

Powell Street at Admiral Drive