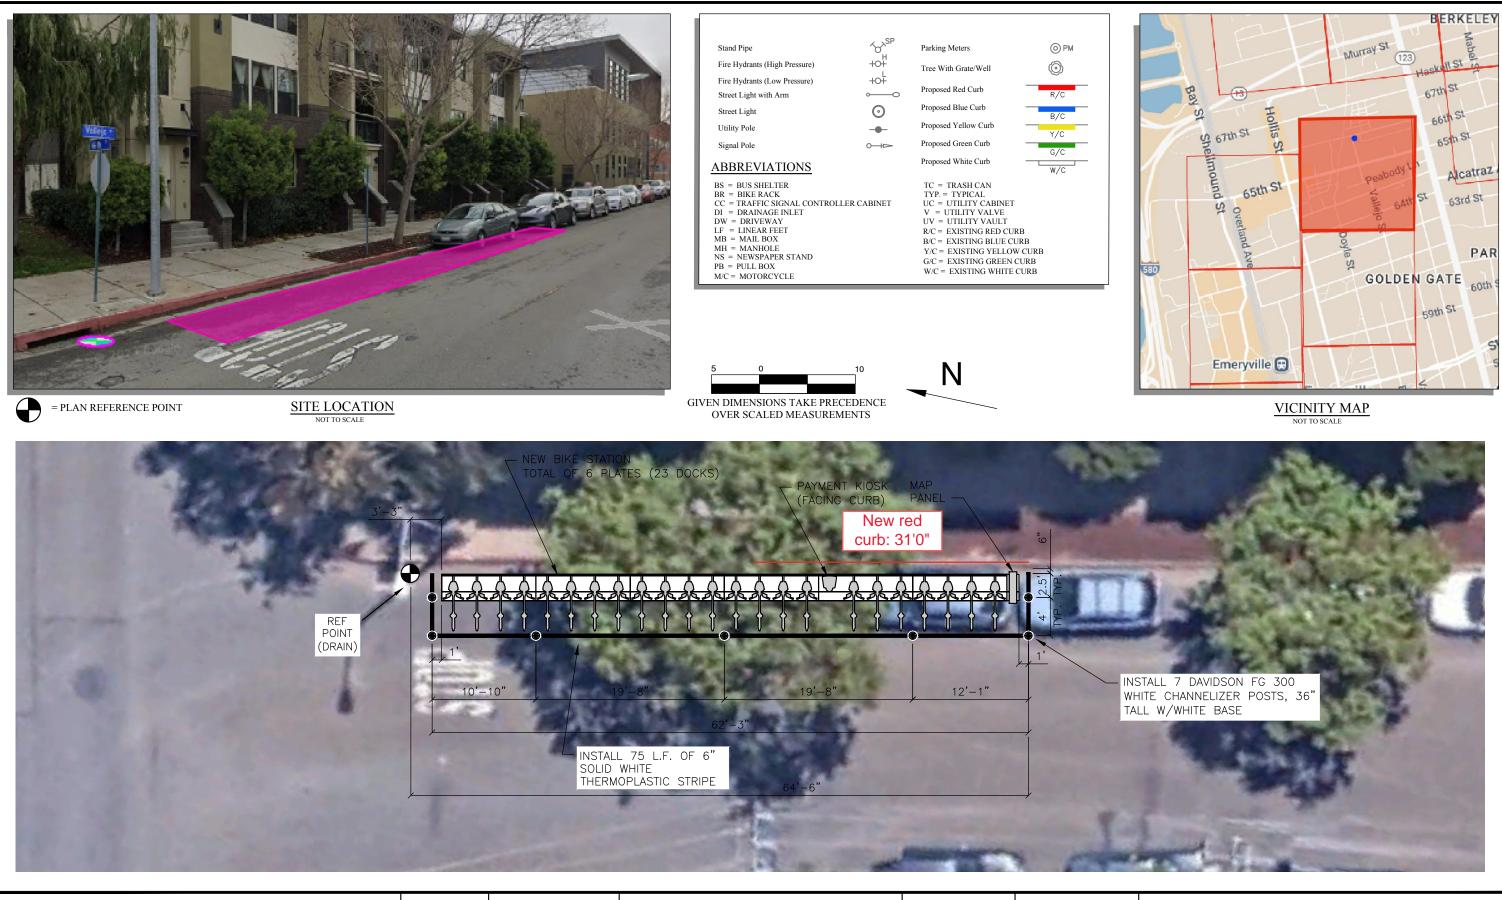

## ly rban solutions

| DRAWN BY: CBC    |
|------------------|
| DESIGNED BY: CBC |
| CHECKED BY: CBC  |
| DATE:3/17/2025   |
| PROJECT NO.      |

STATION TYPE: Standard On-Stree STATION ID: EM-AA2 PLATES: 6 DOCKS: 23 KIOSKS: 1

### Station Site & Plan

EM-AA2

Vallejo Street at 66th Street