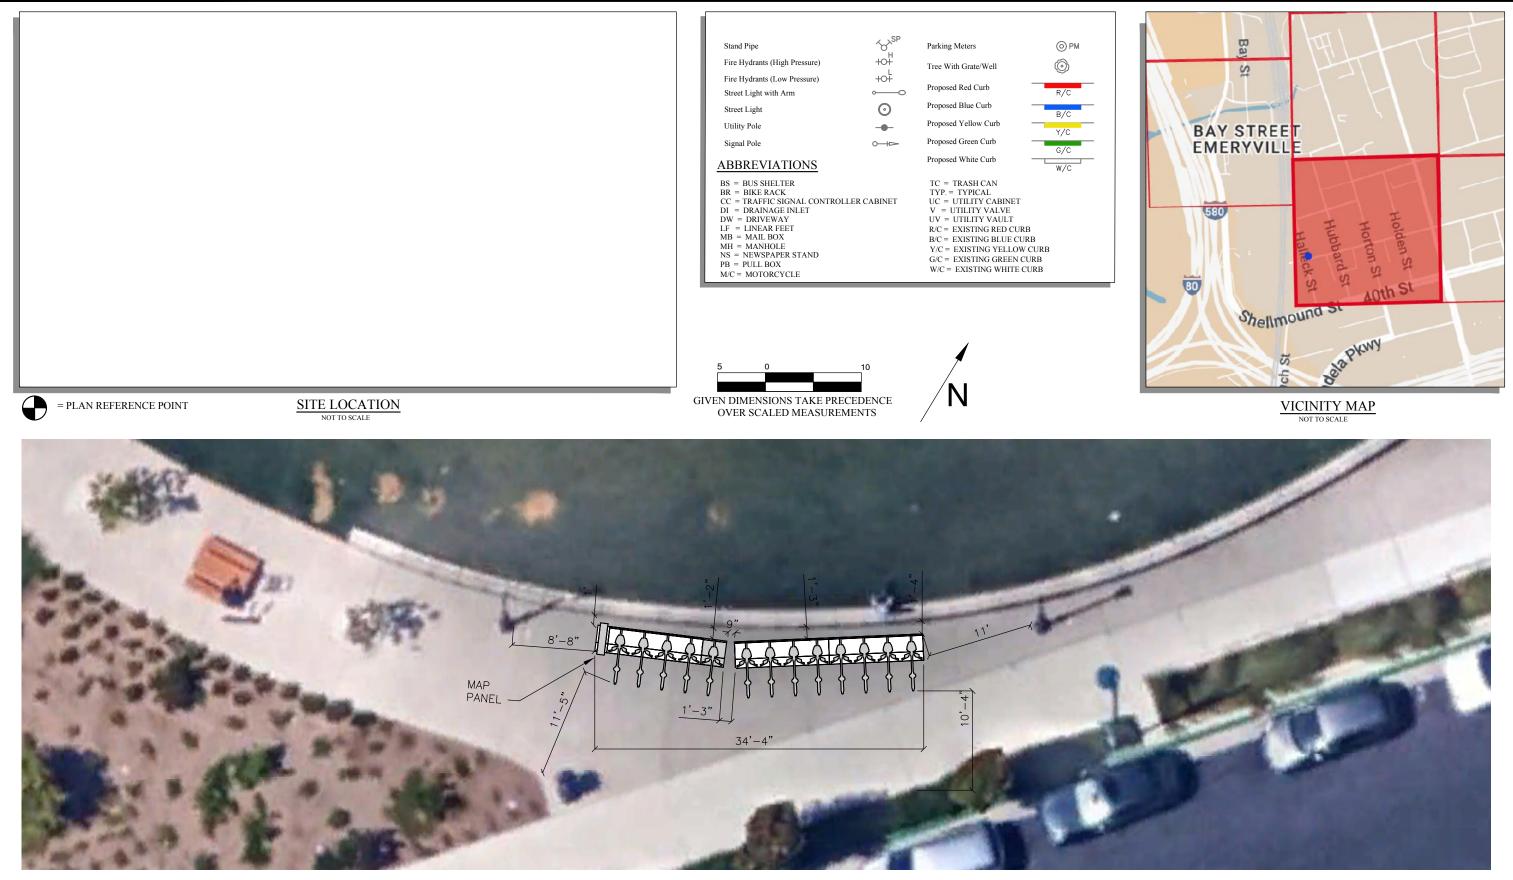

STATION TYPE: Off-street STATION ID: EM-D2-2 PLATES: 4 DOCKS: 13 KIOSKS: 0

## Station Site & Plan

EM-D2-2

Huchiun Park

| DRAWN BY: CBC    |  |
|------------------|--|
| DESIGNED BY: CBC |  |
| THECKED BY: CBC  |  |
| DATE: 5/7/2025   |  |
| ROJECT NO:       |  |

STATION ID: EM-B0 PLATES: 6 DOCKS: 23 KIOSKS: 1